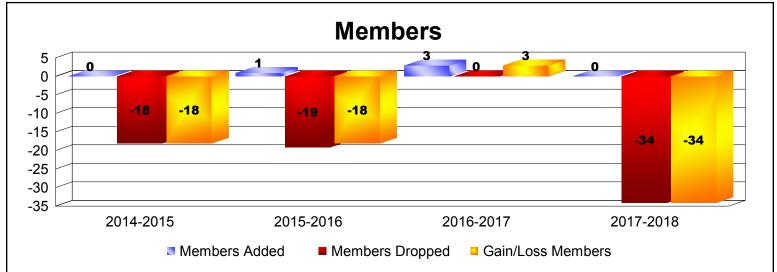

**Disbanded Districts**As of June 2018 Cumulative

| Year      | New<br>Clubs | Dropped<br>Clubs | Gain/<br>Loss<br>Clubs | New<br>Members | Charter<br>Members | Reinstate<br>Members | Transfer<br>Members | Total<br>Member<br>Added | Total<br>Members<br>Dropped | Gain/<br>Loss<br>Members |
|-----------|--------------|------------------|------------------------|----------------|--------------------|----------------------|---------------------|--------------------------|-----------------------------|--------------------------|
| 2014-2015 | 0            | -1               | -1                     | 0              | 0                  | 0                    | 0                   | 0                        | -18                         | -18                      |
| 2015-2016 | 0            | -1               | -1                     | 1              | 0                  | 0                    | 0                   | 1                        | -19                         | -18                      |
| 2016-2017 | 0            | 0                | 0                      | 3              | 0                  | 0                    | 0                   | 3                        | 0                           | 3                        |
| 2017-2018 | 0            | -2               | -2                     | 0              | 0                  | 0                    | 0                   | 0                        | -34                         | -34                      |
| Average   | 0            | -1               | -1                     | 1              | 0                  | 0                    | 0                   | 1                        | -18                         | -17                      |