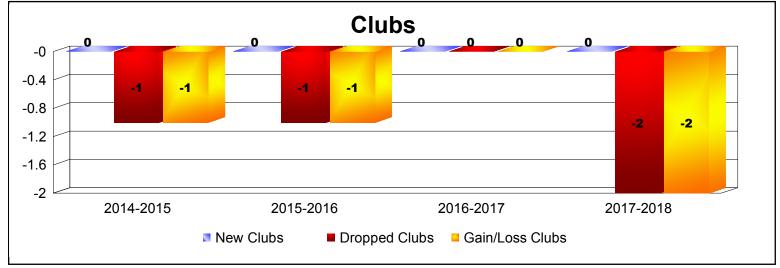

**Disbanded Districts**As of June 2018 Cumulative

| Year      | New<br>Clubs | Dropped<br>Clubs | Gain/<br>Loss<br>Clubs | New<br>Members | Charter<br>Members | Reinstate<br>Members | Transfer<br>Members | Total<br>Member<br>Added | Total<br>Members<br>Dropped | Gain/<br>Loss<br>Members |
|-----------|--------------|------------------|------------------------|----------------|--------------------|----------------------|---------------------|--------------------------|-----------------------------|--------------------------|
| 2014-2015 | 0            | -1               | -1                     | 0              | 0                  | 0                    | 0                   | 0                        | -18                         | -18                      |
| 2015-2016 | 0            | -1               | -1                     | 1              | 0                  | 0                    | 0                   | 1                        | -19                         | -18                      |
| 2016-2017 | 0            | 0                | 0                      | 3              | 0                  | 0                    | 0                   | 3                        | 0                           | 3                        |
| 2017-2018 | 0            | -2               | -2                     | 0              | 0                  | 0                    | 0                   | 0                        | -34                         | -34                      |
| Average   | 0            | -1               | -1                     | 1              | 0                  | 0                    | 0                   | 1                        | -18                         | -17                      |